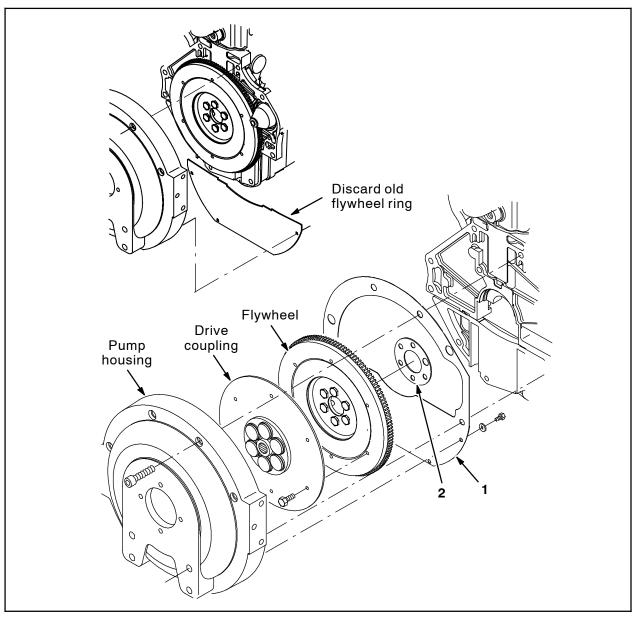

#### **INSTALLATION:**

When replacing the flywheel starter ring, be sure to install the spacer to maintain the correct distance between the flywheel and the engine. (Fig. 1)

NOTE: Refer to GM Engine Service Manual for additional information.

FIG. 1